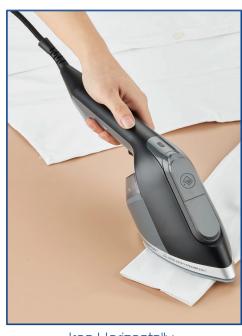

# **Ampthill**Hotel Safety 2 in 1 Steamer & Iron

Iron Horizontally

Steam Vertically

ONE TEMPERATURE TECHNOLOGY

### Why Use EMBERTON™ Garment Steamers

Our AMPTHILL Hotel Safety 2 in 1 Steamer & Iron, offers a convenient and effective alternative to traditional ironing. Use for both steam & dry ironing - No iron board required. Professional & wrinkle-free - 2x faster results compared to other steamers.