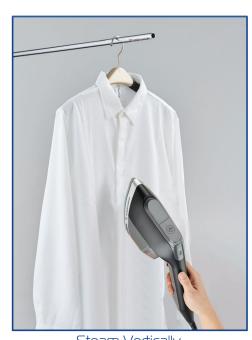

# **Ampthill**Hotel Safety 2 in 1 Steamer & Iron

Iron Horizontally

Steam Vertically

ONE TEMPERATURE TECHNOLOGY

### Why Use EMBERTON™ Garment Steamers

Our AMPTHILL Hotel Safety 2 in 1 Steamer & Iron, offers a convenient and effective alternative to traditional ironing. Use for both steam & dry ironing - No iron board required. Professional & wrinkle-free - 2x faster results compared to other steamers.