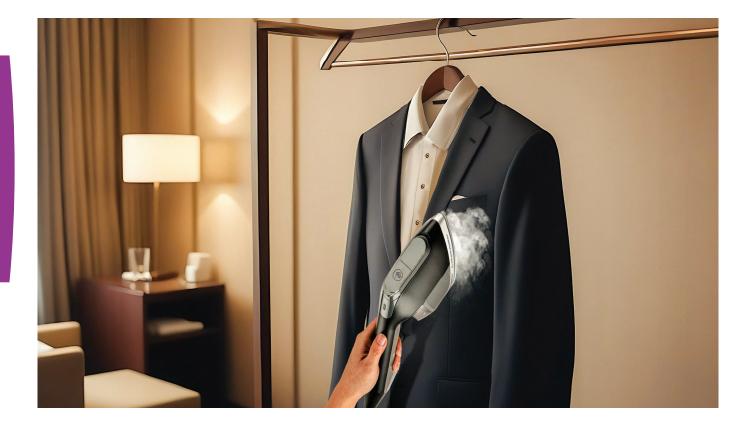

### Why Use EMBERTON™ Garment Steamers

Our AMPTHILL Hotel Safety 2 in 1 Steamer & Iron, offers a convenient and effective alternative to traditional ironing. Use for both steam & dry ironing - No iron board required. Professional & wrinkle-free - 2x faster results compared to other steamers.

Time-saving - No hassle to set up ironing boards and waiting for the iron to heat up. Easily steam multiple garments in a short amount of time. Safe & eco-friendly - Garment steamers use only water & heat to generate steam.