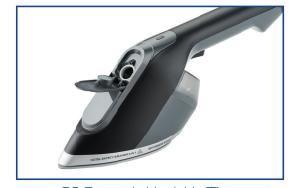

Water Tank Capacity 170ML
Colour Black / Grey

Soleplate **Double Layer Ceramic** 

Soleplate Size 133 x 88mm
Unit Size 413 x 92 x 143mm

Certification CE, GS, CB, UKCA & RoHS Approved

Item Code EH50854 - UK PLUG EH50853 - EU PLUG

30 Seconds Heat-Up Time

Auto-Tilt 45° Rest