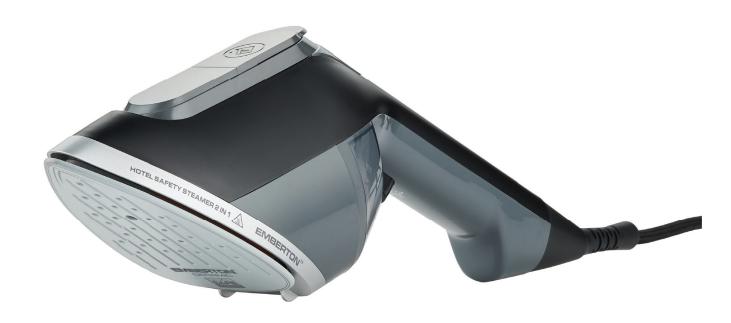

### **Ampthill**

Hotel Safety 2 in 1 Steamer & Iron

### Why Use EMBERTON™ Garment Steamers

Our AMPTHILL Hotel Safety 2 in 1 Steamer & Iron, offers a convenient and effective alternative to traditional ironing. Use for both steam & dry ironing - No iron board required. Professional & wrinkle-free - 2x faster results compared to other steamers.

- Powerful 1950W
- Safety Auto Shut Off 5 minutes
- Continuous Steam Action
- Steam Rate 20-30 grams/minute
- Long 250cm power cord for convenience
- Steam & Dry Ironing Vertically & Horizontally

Power AC220-240V (50-60Hz)
Wattage 1650-1950W

Water Tank Capacity 170ML
Colour Black / Grey

Soleplate **Double Layer Ceramic** 

Soleplate Size 133 x 88mm
Unit Size 413 x 92 x 143mm

Certification CE, GS, CB, UKCA & RoHS Approved

Item Code EH50854 - UK PLUG EH50853 - EU PLUG