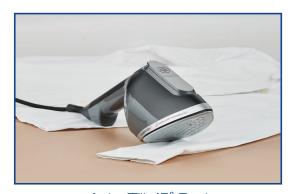

# **Ampthill**Hotel Safety 2 in 1 Steamer & Iron

Iron Horizontally

Steam Vertically

ONE TEMPERATURE TECHNOLOGY

### **Ampthill**

Hotel Safety 2 in 1 Steamer & Iron

### Why Use EMBERTON™ Garment Steamers

Our AMPTHILL Hotel Safety 2 in 1 Steamer & Iron, offers a convenient and effective alternative to traditional ironing. Use for both steam & dry ironing - No iron board required. Professional & wrinkle-free - 2x faster results compared to other steamers.